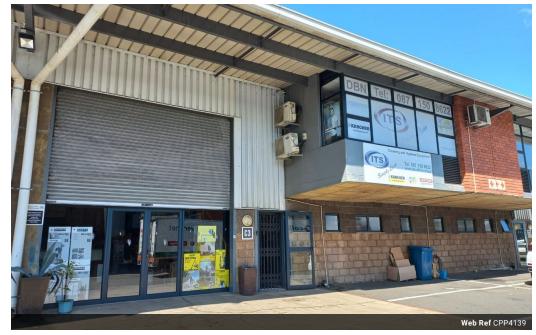

## Prime warehouse unit to Lease in Red Hill.

Prime Property presents a 259m2 mini warehouse unit to lease in Durban North.

The unit is situated at the well known Glen Murray Industrial Park located in Red Hill, Durban North.

Strategic location. Easy access. It is positioned off Old North Coast Road in close proximity to the N2 freeway and other transport

routes.

On a public transport route.

Glen Murray Industrial Park ensures seamless connectivity to key commercial hubs in Durban North.

It is a multi-tenanted park consisting of mini units with a total GLA of 8296sqm.

A well designed Park allowing for easy access for vehicles.

Ideal for all types of end-users including industrial, distribution and light manufacturing businesses.