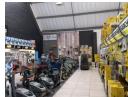

## Prime warehouse unit to Lease in Red Hill.

Prime Property presents a 259m2 mini warehouse unit to lease in Durban North.

The unit is situated at the well known Glen Murray Industrial Park located in Red Hill, Durban North.

It is a multi-tenanted park consisting of mini units with a total GLA of 8296sqm.

A well designed Park allowing for easy access for vehicles.

Ideal for all types of end-users including industrial, distribution and light manufacturing businesses.