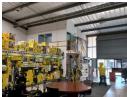

## Prime warehouse unit to Lease in Red Hill.

Prime Property presents a 259m2 mini warehouse unit to lease in Durban North.

The unit is situated at the well known Glen Murray Industrial Park located in Red Hill, Durban North.

It is a multi-tenanted park consisting of mini units with a total GLA of 8296sqm.

A well designed Park allowing for easy access for vehicles.

Ideal for all types of end-users including industrial, distribution and light manufacturing businesses.

## **Features**

Zoning Industrial

Interior Sizes Exterior Air Conditioning 259m<sup>2</sup> Yes Floor Size Yes Security Power 3 Phase Yes Power Amps 60