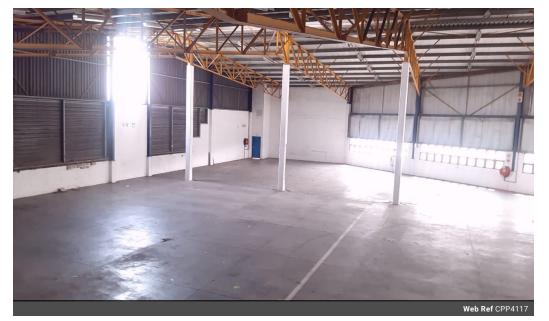

## Red Hill Industrial Property To-Let

Prime Property presents

This secure industrial park is designed for efficiency and ease is situated within a secure, well maintained business park in Red Hill.

\*It has boomed twenty four hour security. \*Offices with ablution \* Roller shutter door

Easy access to all major routes and access points

## Features

Zoning Industrial

Sizes Floor Size

1,616m<sup>2</sup>