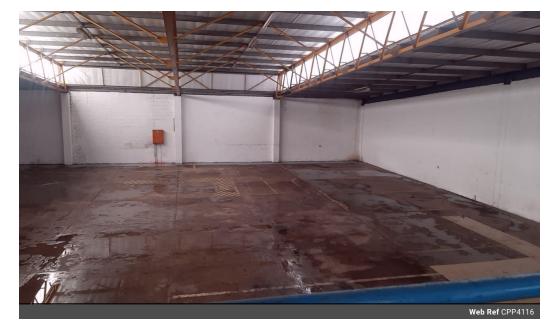

## Red Hill Industrial Property To-Let

Prime Property presents

This renovated warehousing/factory facility measuring 491 square meters is situated within a secure, well maintained business

- \*It has boomed twenty four hour security with a strong truck articulated driveway and parking.
- \*Offices with ablution \* Roller shutter door

Easy access to all major routes and access points

## Features

**Zoning** Industrial

Sizes

491m² Floor Size