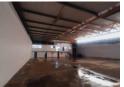

## Red Hill Industrial Property To-Let

Prime Property presents

This renovated warehousing/factory facility measuring 491 square meters is situated within a secure, well maintained business

- \*It has boomed twenty four hour security with a strong truck articulated driveway and parking.
- \*Offices with ablution \* Roller shutter door

Easy access to all major routes and access points

## Features

**Zoning** Industrial

Sizes

491m² Floor Size