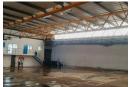

## Red Hill Industrial Property To-Let

Prime Property presents

This renovated warehousing/factory facility measuring 491 square meters is situated within a secure, well maintained business

- \*It has boomed twenty four hour security with a strong truck articulated driveway and parking.
- \*Offices with ablution \* Roller shutter door