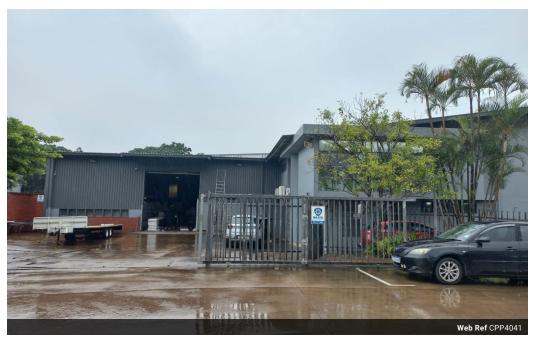

## Prime Warehouse unit to Lease in Red Hill.

Prime Property presents a 1602m2 warehouse unit to lease in Red Hill, Durban.
Rinaldo Industrial Park consists of multiple warehouse units. It is located in Red Hill at the corner of Moreland Drive and Rinaldo

Easy access to the R102 and N2 major routes. Centrally located. Red Hill forms part of the Durban North Precinct. The node borders North Coast road on both sides and links onto Umhlanga Rocks Drive via Rinaldo Road. On a public transport route.

Rental Price: R144 180.00 ex vat Utilities and Operating cost separate. Availability: 1 March 2025. Lease Period: 3 year lease.

Large warehouse component with offices in the warehouse. An additional mezzanine level for storage. Office component with glass doors and a reception area.