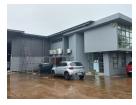

Rental Price: R144 180.00 ex vat Utilities and Operating cost separate. Availability: 1 March 2025. Lease Period: 3 year lease.

Large warehouse component with offices in the warehouse. An additional mezzanine level for storage. Office component with glass doors and a reception area.