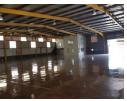

Rental Price: R144 180.00 ex vat Utilities and Operating cost separate. Availability: 1 March 2025. Lease Period: 3 year lease.

Large warehouse component with offices in the warehouse. An additional mezzanine level for storage. Office component with glass doors and a reception area.

Features Include:

- -1 x roller shutter door.
- -Super link acce