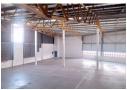

## Industrial Property to Rent

Prime Property presents

This secure park in Redhill.

This warehouse has good height and three phase power.

Has fair size open plan office space upstairs for boardrooms/training rooms.

Has a roller shutter door.

Has a large dedicated parking area at the entrance to the unit .

The complex has twenty four hour security and a fully fenced perimeter.