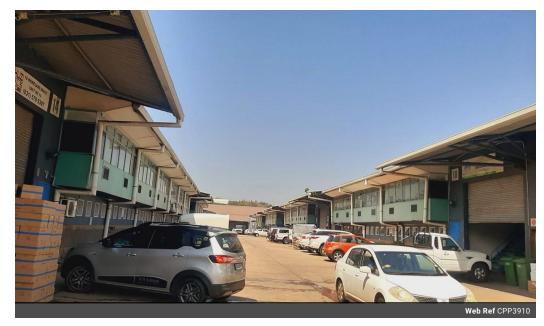

## Industrial Property to Rent

Prime Property presents

This secure park in Redhill.

This warehouse has good height and three phase power.

Has fair size open plan office space upstairs for boardrooms/training rooms.

Has a roller shutter door.

Has a large dedicated parking area at the entrance to the unit .

The complex has twenty four hour security and a fully fenced perimeter.