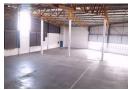

## Industrial Property to Rent

Prime Property presents

This secure park in Redhill.

This warehouse has good height and three phase power.

Has fair size open plan office space upstairs for boardrooms/training rooms.

Has a roller shutter door.

Has a large dedicated parking area at the entrance to the unit .

The complex has twenty four hour security and a fully fenced perimeter.