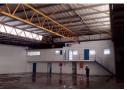

## Industrial Property to Rent

Prime Property presents

This secure park in Redhill.

This warehouse has good height and three phase power.

Has fair size open plan office space upstairs for boardrooms/training rooms.

Has a roller shutter door.

Has a large dedicated parking area at the entrance to the unit .

The complex has twenty four hour security and a fully fenced perimeter.