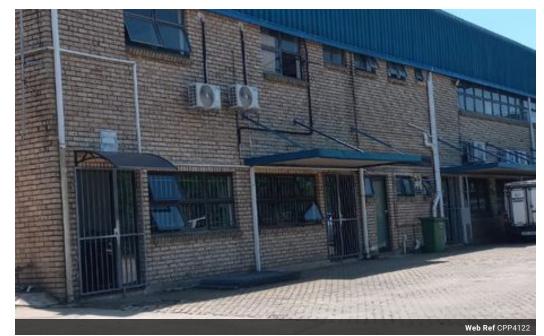

## Prime office with warehouse space to Lease in Glen Anil.

Prime Property presents a 975m2 warehouse with a great office unit to lease in a secure Industrial Park in Glen Anil. Glen Anil is an ideal Industrial Precinct. The Park is centrally located. It is closely positioned to all main arterial routes with easy access to N2 and N3 freeways. On a public transport route. The unit is ideal for storage and distribution, light manufacturing and similar applications.

Great N2 exposure.

The Rental Price: R92 625.00 ex vat.

Utilities separate.

Operating cost separate. Availability: Immediately.

The unit is ideal for a company that is looking for office and warehouse components for their operational needs.

## Features

Zoning Industrial

Interior Exterior Sizes 975m<sup>2</sup> Air Conditioning Yes Security Yes Floor Size Power 3 Phase Yes