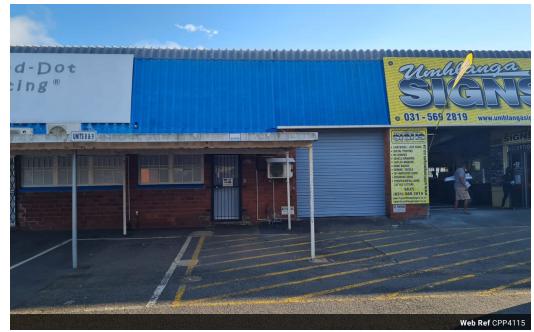

## Glen Anil Warehouse To-Let

Prime Property presents

 $This industrial \ factory/\ warehouse \ is \ perfect \ for \ small \ businesses \ . \ Brilliant \ location \ within \ five \ minutes \ of \ the \ N2 \ freeway.$ 

\*R18 200 per month excluding VAT R118 per square meter ,excluding utilities

\*Roller shutter door

\*2 Covered parking bays

\*Secure park with boomed access control ,safe for visitors and staff

## **Features**

**Zoning** Industrial

Sizes

Floor Size 154m²