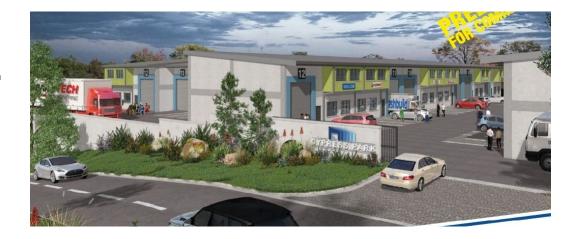

## Prime New Industrial Development: Mini unit to Lease in Glen Anil.

Prime Property presents a New Development in Glen Anil, Durban North.
The New Development is strategically located within the heart of Glen Anil Industrial Precinct.
Centrally located. Easy access to all major transport routes. On a public transport route.

The site is presently under construction. Occupation Date: 1 June 2025.

The new development will consist of 12 mini units ranging from 180m2 to 250m2. Leasing off plan presently. The units can be custom built according to the end-users requirements. Contact me today.

Size: 285m2 units. Rental Price: R28 500.00 ex vat. Utilities and Operating cost separate.

Features Include:

- -Warehouse component.
- -Safe and secure park with security on site 24/7.
  -Fully walled and fenced. Gated Park.
- -24/7 CCTV monitoring.
- -Common area solar solutions in the Park.

## Features

Zoning Industrial

Sizes Interior Exterior 285m² Power 3 Phase Yes Floor Size Security