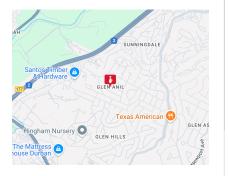

## Prime New Industrial Development: Mini unit to Lease in Glen Anil.

Prime Property presents a New Development in Glen Anil, Durban North.
The New Development is strategically located within the heart of Glen Anil Industrial Precinct.
Centrally located. Easy access to all major transport routes. On a public transport route.