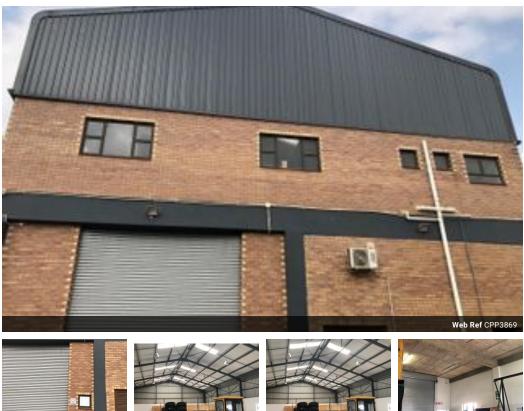

Prime Property presents an 800m2 stand alone warehouse for Sale at Riverview Park in Verulam. Ideal for all types of end-user looking for sufficient office space, warehouse space and some yard space.

Will suite all types of businesses - logistics, manufacturing, storage and distribution, plant equipment hire and similar applications.

Ideal Investment Opportunity. Sales Price: R6 500 000.00 ex vat. Gated yard space.

The warehouse is a stand alone, modern and well maintained building. The fencing has just been upgraded on the property.

The Features Include:

- -Two levels. Each level is 400m2 with separate roller door entrances.
- -Office component.
  -Kitchenette and ablution facilities.
- -3 phase power.
- -100amps of power.
- -Roller shutter doors