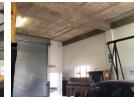

Prime Property presents an 800m2 stand alone warehouse for Sale at Riverview Park in Verulam. Ideal for all types of end-user looking for sufficient office space, warehouse space and some yard space.

Will suite all types of businesses - logistics, manufacturing, storage and distribution, plant equipment hire and similar applications.

Ideal Investment Opportunity. Sales Price: R6 500 000.00 ex vat. Gated yard space.

The warehouse is a stand alone, modern and well maintained building. The fencing has just been upgraded on the property.

The Features Include:

- -Two levels. Each level is 400m2 with separate roller door entrances.
- -Office component.
  -Kitchenette and ablution facilities.
- -3 phase power.
- -100amps of power.
- -Roller shutter doors