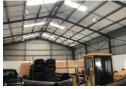

Prime Property presents an 800m2 stand alone warehouse for Sale at Riverview Park in Verulam. Ideal for all types of end-user looking for sufficient office space, warehouse space and some yard space.

Will suite all types of businesses - logistics, manufacturing, storage and distribution, plant equipment hire and similar applications.

The Features Include:

- -Two levels. Each level is 400m2 with separate roller door entrances.
- -Office component.
  -Kitchenette and ablution facilities.
- -3 phase power.
- -100amps of power.
- -Roller shutter doors