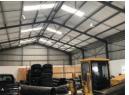

Prime Property presents an 800m2 stand alone warehouse for Sale at Riverview Park in Verulam. Ideal for all types of end-user looking for sufficient office space, warehouse space and some yard space.

Will suite all types of businesses - logistics, manufacturing, storage and distribution, plant equipment hire and similar applications.

The Features Include:

- -Two levels. Each level is 400m2 with separate roller door entrances.
- -Office component.
  -Kitchenette and ablution facilities.
- -3 phase power.
- -100amps of power.
- -Roller shutter doors