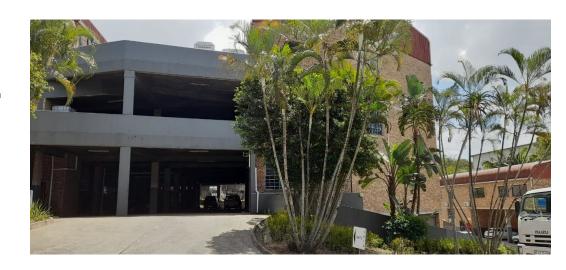

## Light Warehouse unit for Sale in Pinetown, New Germany.

Prime Property presents a 202m2 light Industrial unit for Sale in Pinetown.

The industrial unit is located in a safe and secure multi-tenanted mini unit Park off Devon Road in New Germany.

Units range in size from 107m2 to 287m2. There are multiple, sectional title units available for Sale in this Park. Closely positioned to main arterial routes with easy access to the N2 and N3 freeways.

The Park is situated in the Industrial Node of Pinetown. It consists of a triple storey, face brick building with the upper levels accessible via a wide ramp.

Sales Price: R1 363 500.00 ex vat.

There is a tenant on site on a month to month basis.