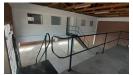

## Prime Light Industrial Warehouse for Sale In Pinetown, New Germany.

Prime Property presents a 282m2 light Industrial unit for Sale in Pinetown.

The industrial unit is located in a safe and secure multi-tenanted mini unit Park off Devon Road in New Germany.

The Park is situated in the Industrial Node of Pinetown. It consists of a triple storey, face brick building with the upper levels accessible via a wide ramp.

Sales Price: R1 903 500.00 ex vat.

Ideal investment opportunity. There are multiple, sectional title units available for sale varying in size and prices. Contact me for more information.