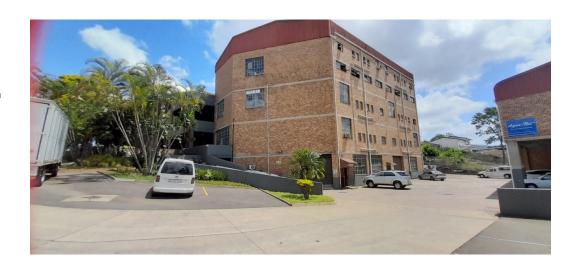

## Prime Light Industrial Warehouse for Sale In Pinetown, New Germany.

Prime Property presents a 282m2 light Industrial unit for Sale in Pinetown.

The industrial unit is located in a safe and secure multi-tenanted mini unit Park off Devon Road in New Germany.

The Park is situated in the Industrial Node of Pinetown. It consists of a triple storey, face brick building with the upper levels accessible via a wide ramp.

Sales Price: R1 903 500.00 ex vat.

Ideal investment opportunity. There are multiple, sectional title units available for sale varying in size and prices. Contact me for more information.