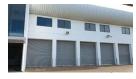

## POA

Prime stand alone commercial building for Sale in Riverhorse Valley.

Prime Property presents an exceptional 1739m2 stand alone warehouse with a Large Yard for Sale in Riverhorse Valley Precinct. The stand alone warehouse can be found in a safe and secure Park. The complete Riverhorse Precinct is under camera surveillance which is managed by the Riverhorse Valley Business Estate Management Association. Ideal Investment Opportunity. The premises will be ideal for a tyre fitment centre, repairs & maintenance centre or logistics and distribution company. The possibilities are endless.

Centrally located. Easy access to N2 and Queen Nandi Drive.

Warehouse Size Break Down: Total office area of 615m2.
Total warehouse area of 373m2. Total workshop area of 277m2. The property has a covered/canopy area of 473m2. The yard area is 1 754m2.