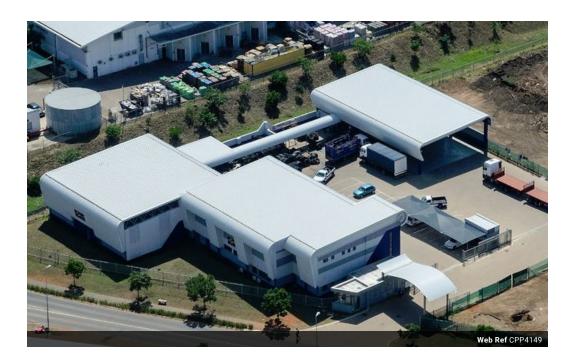

## POA

Prime stand alone commercial building for Sale in Riverhorse Valley.

Prime Property presents an exceptional 1739m2 stand alone warehouse with a Large Yard for Sale in Riverhorse Valley Precinct. The stand alone warehouse can be found in a safe and secure Park. The complete Riverhorse Precinct is under camera surveillance which is managed by the Riverhorse Valley Business Estate Management Association. Ideal Investment Opportunity. The premises will be ideal for a tyre fitment centre, repairs & maintenance centre or logistics and distribution company. The possibilities are endless.

Centrally located. Easy access to N2 and Queen Nandi Drive.

Warehouse Size Break Down: Total office area of 615m2.
Total warehouse area of 373m2. Total workshop area of 277m2. The property has a covered/canopy area of 473m2. The yard area is 1 754m2.