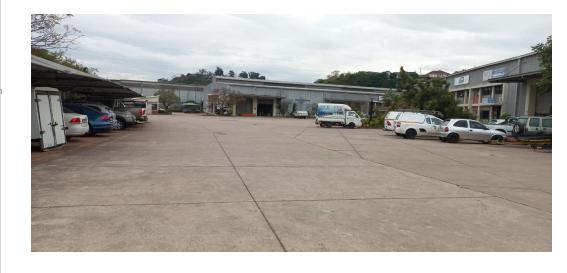

## Prime Warehouse unit for Sale in Riverhorse Valley.

Prime Property presents a 1008m2 warehouse unit for Sale in Riverhorse Valley. The warehouse unit is located in a well maintained, secure Park. Ideal Location. Easy access. It is conveniently located close to Queen Nandi off-ramp and all main transport routes.

Sales Price: R15 120 000.00 ex vat. The warehouse unit is available for leasing. Parking available. Great Investment opportunity. Presently has a tenant in place up until 30 June 2027. Ideal for all types of end-users. Features Include: -Modern reception area with glass doors. -Office component on the first floor(mezzanine level)with a boardroom, open plan office area, partitioned offices. -Warehouse component with partitioned offices. Great height in the warehouse. Ideal for racking.