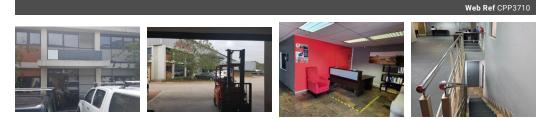

Sales Price: R15 120 000.00 ex vat. The warehouse unit is available for leasing. Parking available. Great Investment opportunity. Presently has a tenant in place up until 30 June 2027. Ideal for all types of end-users. Features Include: -Modern reception area with glass doors. -Office component on the first floor(mezzanine level)with a boardroom, open plan office area, partitioned offices. -Warehouse component with partitioned offices. Great height in the warehouse. Ideal for racking.

## Features

Kitchen and ablutions.

| Zoning Industrial                                    |            |                      |     |                            |         |
|------------------------------------------------------|------------|----------------------|-----|----------------------------|---------|
| <b>Interior</b><br>Air Conditioning<br>Power 3 Phase | Yes<br>Yes | Exterior<br>Security | Yes | <b>Sizes</b><br>Floor Size | 1,008m² |