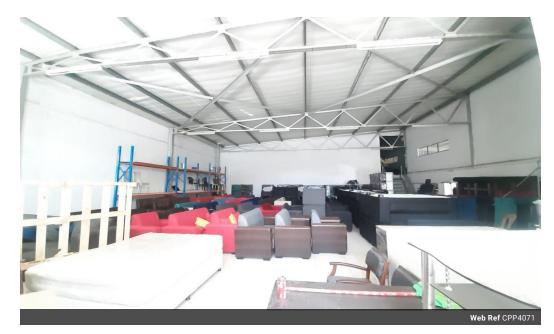

## Industrial Property For Sale

Prime Property presents

In the heart of North Beach area over two thousand square meters of space on multiple levels.

This building could be used for warehousing light manufacturing industry or offices.

Two high roller shutter doors for easy access of containers and trucks .

Offices on the first floor are one thousand and thirty three square meters.

Offices on ground floor is two hundred and sixty six square meters.

Warehouse on ground floor is one thousand and thirty nine square meters.

Solid dividing wall with inter-leading access.