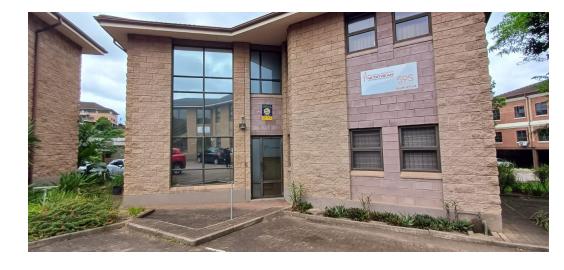

## Prime Office unit to Lease in Derby Downs in Westville.

Prime Property presents a 220m2 double storey Office unit to lease in Doncaster Park in Westville. Doncaster Park is located in the well known Derby Downs Office Park. Great Location. Easy access to Westwood Mall, major freeways, and transport routes. On a public transport route. The Park offers a serene and professional working environment.

Rental Price:R29 700.00 ex vat. Utilities: Prepaid(water and electricity). Lease Period: 3 years. Availability: Immediately. 6 x parking bays.

The double storey office space will be ideal for an individual client as there is a common entrance and reception area. It would suit all types of end-users. This includes Law firms, accounting practices, consulting agencies, IT companies, marketing companies and similar applications.