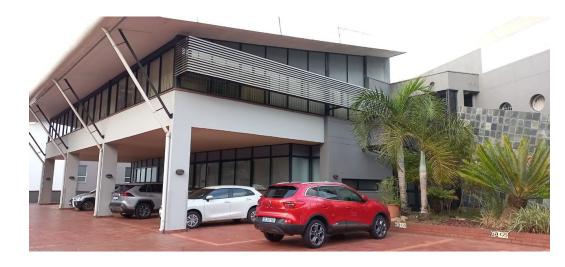

### Prime Office unit to Lease in Westville.

Prime Property presents a 243m2 ground floor office unit to lease at the well known Westway Office Park in Westville. This modern architectural building has impressive views of the surrounding area. The Office Park is well maintained, safe and secure and conveniently located. The Park is directly opposite the Pavilion shopping

center. Westville private hospital is in close proximity.

It also has easy access to the N2 and other main arterial routes. There is also a fuel station that is situated at the entrance of the office park.

Office Rental: R35 235.00 ex vat. Utilities separate and Operating cost separate. Minimum 3 year lease.

Availability: İmmediately.

Open parking bays and basement parking bays available at a fee. Office Space Break down: Offices: 243sqm at R145m2 rental.