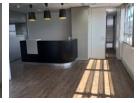

## Prime Office unit to Lease in Umhlanga Ridge.

Prime Property presents a 289m2 Office unit to Lease at Richefond Circle in Umhlanga Ridgeside.

The office unit can be found in a secure, well managed office Park.

## **Features**

Zoning Commercial

| Interior         |     | Exterior |     | Sizes      |       |
|------------------|-----|----------|-----|------------|-------|
| Air Conditioning | Yes | Security | Yes | Floor Size | 289m² |
| Power 3 Phase    | Yes |          |     |            |       |