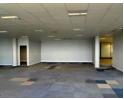

Rental Price: R79 765.00 ex vat.

Utilities separate.

Availability: Immediately.
Undercover Parking available at a fee per bay.
Ideal for a law firm, financial services company and similar applications.

- -Prime top floor office unit that is light and airy with large windows.
- -lt consists of a reception area, spacious open plan area, large, exquisite boardroom, partitioned offices, pause area, kitchen and storeroom.
- -The layout and design of the offices are amazing. A seamless flow.
- -Central air conditioning.
- -Great sea views