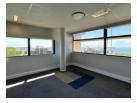

Rental Price: R79 765.00 ex vat.

Utilities separate.

Availability: Immediately.
Undercover Parking available at a fee per bay.
Ideal for a law firm, financial services company and similar applications.

- -Prime top floor office unit that is light and airy with large windows.
- -lt consists of a reception area, spacious open plan area, large, exquisite boardroom, partitioned offices, pause area, kitchen and storeroom.
- -The layout and design of the offices are amazing. A seamless flow.
- -Central air conditioning.
- -Great sea views