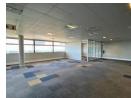

Rental Price: R79 765.00 ex vat.

Utilities separate.

Availability: Immediately.
Undercover Parking available at a fee per bay.
Ideal for a law firm, financial services company and similar applications.

- -Prime top floor office unit that is light and airy with large windows.
- -lt consists of a reception area, spacious open plan area, large, exquisite boardroom, partitioned offices, pause area, kitchen and storeroom.
- -The layout and design of the offices are amazing. A seamless flow.
- -Central air conditioning.
- -Great sea views