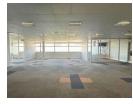

Rental Price: R79 765.00 ex vat.

Utilities separate.

Availability: Immediately.
Undercover Parking available at a fee per bay.
Ideal for a law firm, financial services company and similar applications.

- -Prime top floor office unit that is light and airy with large windows.
- -lt consists of a reception area, spacious open plan area, large, exquisite boardroom, partitioned offices, pause area, kitchen and storeroom.
- -The layout and design of the offices are amazing. A seamless flow.
- -Central air conditioning.
- -Great sea views