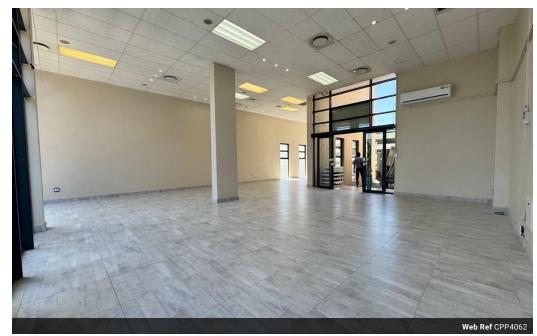

## Prime Commercial Space at the Quartz to Let Within the Desirable Umhlanga Ridge

Prime Property is offering you the opportunity to Let this 131m2 commercial space. The modern, air-conditioned unit is designed to accommodate various business needs. They are commonly used in industries such as automotive, furniture and high-end retail to emphasize product presentation and customer engagement. This space features large windows that provide ample light creating a bright and welcoming environment. A secure, well-maintained building, offering easy access to major roads and public transport routes. Additionally, 5 parking bays are available and the location is in close proximity to popular dining and shopping venues, enhancing convenience for both staff and visitors. In essence this showroom serves as a marketing tool allowing

## Features

**Zoning** Commercial

 Interior
 Exterior
 Sizes

 Air Conditioning
 Yes
 Security
 Yes
 Floor Size

Security Yes Floor Size 131m<sup>2</sup> Open Parking Bays 5