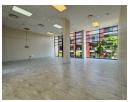

## Prime Commercial Space at the Quartz to Let Within the Desirable Umhlanga Ridge

Prime Property is offering you the opportunity to Let this 131m2 commercial space. The modern, air-conditioned unit is designed to accommodate various business needs. They are commonly used in industries such as automotive, furniture and high-end retail to emphasize product presentation and customer engagement. This space features large windows that provide ample light creating a bright and welcoming environment. A secure, well-maintained building, offering easy access to major roads and public transport routes. Additionally, 5 parking bays are available and the location is in close proximity to popular dining and shopping venues, enhancing convenience for both staff and visitors. In essence this showroom serves as a marketing tool allowing

## Features

**Zoning** Commercial

 Interior
 Exterior
 Sizes

 Air Conditioning
 Yes
 Security
 Yes
 Floor Size

Security Yes Floor Size 131m<sup>2</sup> Open Parking Bays 5