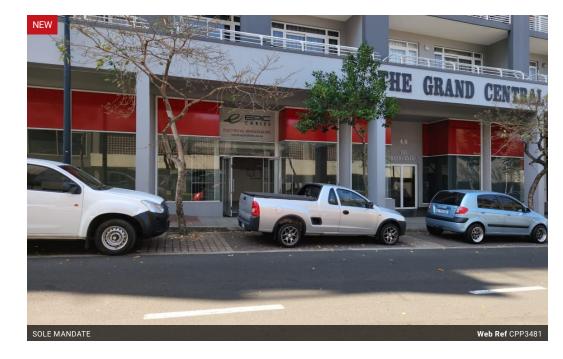

# 159m<sup>2</sup> Retail To Let in Umhlanga Ridge

# Shop to Let in Umhlanga Ridge

159m<sup>2</sup>

1m<sup>2</sup>

Find the perfectly located Shop Space. 159 sqm R 35 000 plus Vat.

Ablution in the unit.

Ideally located next to Gateway's Theatre of Shopping and close to residential apartment blocks, this retail outlet will suite any type of business. This roadside facing unit has plenty of exposure.