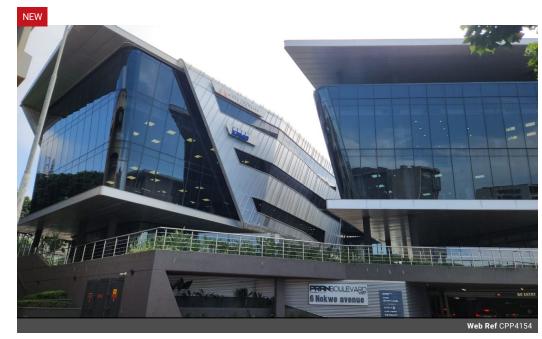

Stunning Office unit to Lease in a Prime Location in Umhlanga.

Prime Property presents a 441m2 first floor office space for leasing in the Umhlanga Ridgeside Precinct on the Umhlanga Rocks side.

Pran Boulevard is a 4-Star Green Star certified office development comprising two separate buildings with three levels of offices, linked by bridges, featuring a ground floor podium with walk-ways, stunning landscaping and serene water features offering panoramic views.

Rental Price: R110 250.00 ex vat.

Utilities and Operating Cost separate.
Deck Size: 124m2. Rental Rate R25m2. (separate from rental price).

Availability: Immediately. Lease Period: 3 years minimum.

Parking: undercover basement parking available at a fee -1250.00 ex vat per bay on a monthly basis.