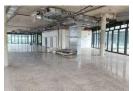

Stunning Office unit to Lease in a Prime Location in Umhlanga.

Prime Property presents a 441m2 first floor office space for leasing in the Umhlanga Ridgeside Precinct on the Umhlanga Rocks side.

Pran Boulevard is a 4-Star Green Star certified office development comprising two separate buildings with three levels of offices, linked by bridges, featuring a ground floor podium with walk-ways, stunning landscaping and serene water features offering panoramic views.

The offices are designed for high end corporate tenants. Ideal for Attorneys offices, Accounting Practices, Marketing and

## Features

Zoning Commercial

 Interior
 Exterior
 Sizes

 Air Conditioning
 Yes
 Security
 Yes
 Floor Size
 441 m²

 Power 3 Phase
 Yes