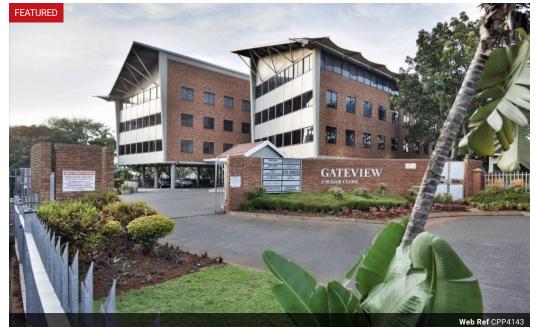

### Commercial - Office space for rent

40m<sup>2</sup>

Prime Property presents

This well-presented office space is available in Gateview office park, which is in a prime location in the wonderful Umhlanga Ridge business node.

- A grade commercial building
- good 24-hour security
- accessible via lift and via stairs - convenient access to/from Umhlanga Rocks Drive, the M4 and N2 freeways