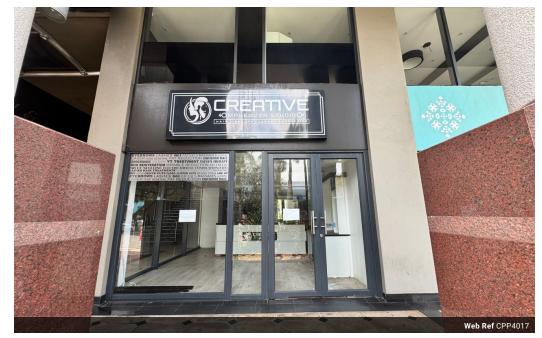

Gross Monthly Rental R56,000 Excl. VAT Monthly Rates R1 Excl. VAT

Monthly Levy R1 Excl. VAT

Prime Commercial Space for Sale on Palm Boulevard, Umhlanga.

Prime Property presents a 260m2 commercial space to let at The Royal Palm in Umhlanga. The Royal Palm is a mixed-use commercial building located on Palm Boulevard. It consists of fully serviced retail, office and residential units. It forms part of the Umhlanga/Gateway and New Town Centre Node. This sought after commercial space will be an ideal investment opportunity for an Investor Buyer or End-User Buyer. It is situated directly opposite the Gateway Theatre of Shopping Mall. This unit can be split into two seperate units with 40 sqm on ground front facing and 220 sqm on upper level with access from ground floor via stairs. Tenanted Office Suite. Situated in the highly desirable precinct, this office is located in the heart of Umhlanga Ridge. Convenience