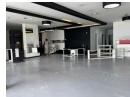

Gross Monthly Rental R56,000 Excl. VAT Monthly Rates R1 Excl. VAT

Monthly Levy R1 Excl. VAT

Prime Commercial Space for Sale on Palm Boulevard, Umhlanga.

Prime Property presents a 260m2 commercial space to let at The Royal Palm in Umhlanga. The Royal Palm is a mixed-use commercial building located on Palm Boulevard. It consists of fully serviced retail, office and residential units. It forms part of the Umhlanga/Gateway and New Town Centre Node. This sought after commercial space will be an ideal investment opportunity for an Investor Buyer or End-User Buyer. It is situated directly opposite the Gateway Theatre of Shopping Mall. This unit can be split into two seperate units with 40 sqm on ground front facing and 220 sqm on upper level with access from ground floor via stairs. Tenanted Office Suite. Situated in the highly desirable precinct, this office is located in the heart of Umhlanga Ridge. Convenience

260m²