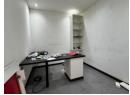

Gross Monthly Rental R56,000 Excl. VAT Monthly Rates R1 Excl. VAT

Monthly Levy R1 Excl. VAT

Prime Commercial Space for Sale on Palm Boulevard, Umhlanga.

Prime Property presents a 260m2 commercial space to let at The Royal Palm in Umhlanga. The Royal Palm is a mixed-use commercial building located on Palm Boulevard. It consists of fully serviced retail, office and residential units. It forms part of the Umhlanga/Gateway and New Town Centre Node. This sought after commercial space will be an ideal investment opportunity for an Investor Buyer or End-User Buyer. It is situated directly opposite the Gateway Theatre of Shopping Mall. This unit can be split into two seperate units with 40 sqm on ground front facing and 220 sqm on upper level with access from ground floor via stairs. Tenanted Office Suite. Situated in the highly desirable precinct, this office is located in the heart of Umhlanga Ridge. Convenience