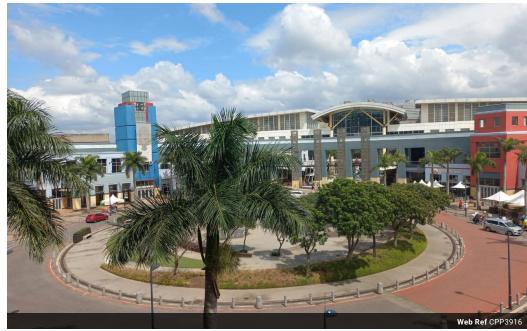

## Prime Office unit to Lease in Umhlanga.

Prime Property presents a 672m2 Office unit to Lease at 12 on Palm Boulevard, Gateway, Umhlanga. Prime Location that attracts high foot traffic and offers excellent business growth and visibility. Easy access. On a public transport route. Ideal for all types of end-users. No call centres.

Rental Price: R127 680.00 ex vat Lease Period: 3 to 5 years. Annual Escalation: 8%

Availability: Immediately.
Parking available at a fee of R650 ex vat a bay per month.

The offices are located on the third floor.