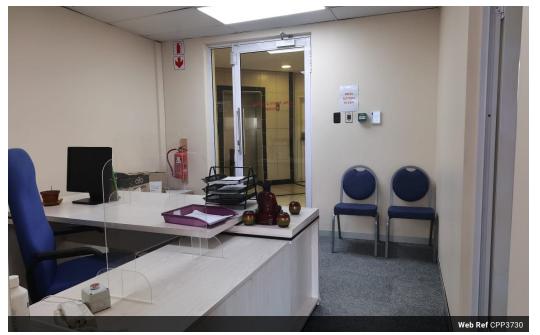

### Office To Let in Umhlanga Ridge

100m<sup>2</sup>

This office space To Let is designed to meet your business needs with the following features:

Office Space: The property includes 2 offices, providing dedicated workspaces for different departments or functions. Filing Room: A separate filing room is available, offering organized storage for documents and paperwork. Reception Area: The office boasts a reception area, creating a professional and welcoming first impression for clients and visitors. Boardroom: There is a dedicated boardroom, facilitating meetings, presentations, and collaborative discussions among team members. This office space is well-suited for businesses seeking a functional layout with essential amenities to support their operations