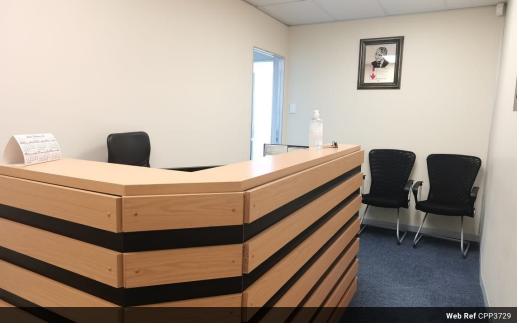

## Office To Let in Umhlanga Ridge

Yes

Introducing an office space To Let that meets your business needs:

Space Layout: This office space comprises 3 offices, providing designated work areas for various functions. Filing Office: Additionally, there is a dedicated filing office, ensuring organized storage and easy access to important documents. Kitchen: Enjoy the convenience of a fully equipped kitchen within the office space, ideal for meal preparation and breaks. Boardroom: The property includes a boardroom, facilitating meetings, presentations, and collaborative discussions. Prepaid Electricity: Benefit from prepaid electricity, allowing for efficient management and control of energy usage and costs.