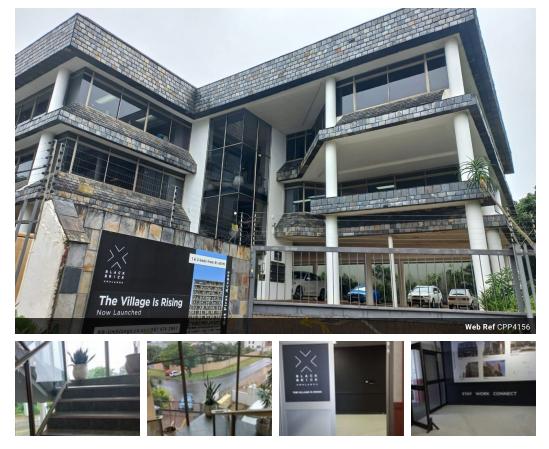

### Spacious office space to let in a Prime location in Umhlanga

Prime Property presents this 181m2 office space in a secure gated office Park. It is located minutes away from Chartwell Centre and all amenities in the area. This property offers a open-plan layout with ample natural light, air conditioning and secure 24/7 access.

Featuring sleek interiors, ample parking bays and in a Prime location, this property is designed for productivity and comfort and is ideal for startups, growing businesses, or established firms.

Rental Price: R29 940 ex vat. Utilities and Operating cost separate.

Parking: 3 covered bays at R700 (ex vat) a bay per month and 7 open bays at R550 (ex vat) a bay per month. Availability: Immediate. Lease Period: 3 Years minimum.

Key Features and amenities include: Shared ablution and kitchen. Lots of natural light. 24/7 security.

#### Zoning Commercial

InteriorAir ConditioningYesPower 3 PhaseYes

**Exterior** Covered Parking Bays Open Parking Bays

3

7

Sizes Floor Size

181m<sup>2</sup>