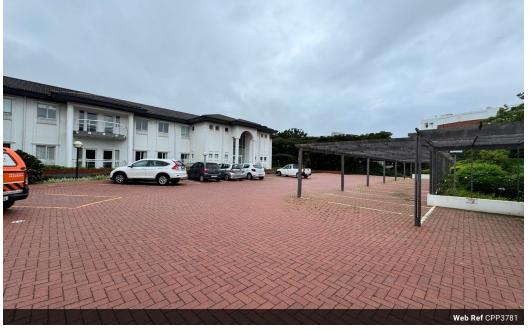

### Office Space to Let In Somerset Park

This modern office space in Torsvale Crescent offers an ideal setting for businesses looking for a secure, professional, and accessible location. With 24-hour manned security, contemporary design, and the convenience of a ground floor unit, this office space provides everything needed for a productive and prestigious business environment. Don't miss the opportunity to secure this prime office space—contact us today to arrange a viewing and take the next step in enhancing your business operations.

Parking is charged separately. Undercover R700 per bay and open parking R500 per bay.

Backup generator in the building and costs are shared by the tenants.