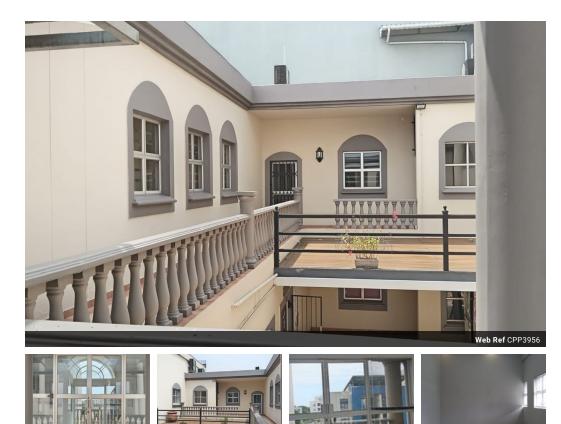

## Prime Commercial Office Space Available - Perfect for Your Growing Business!

Unlock your business's potential with this premium office space in a sought-after location, offering the perfect blend of convenience, functionality, and style.

This 150 square meter office space priced at R115.00 per square meter is located on the 2nd floor, situated on Solstice Road, Umhlanga New Town Centre. This office space consists of a welcoming area, boardroom, private offices, and an open plan work area, a server room, a kitchenette and private ablution facilities. The unit also has central air-conditioning. Large windows provide plenty of natural light, creating a welcoming and energizing workspace.

Wi-fi facility available

The building has night security and 24 hour weekend security Provision can be made for upto 3 dedicated parkings at the rate of R550.00 + vat per bay with ample parking for staff and visitors