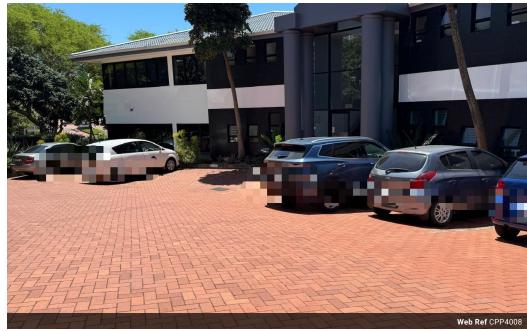

## commercial office space to rent in umhlanga

This well-located commercial property offers a spacious 117 square meter area, ideal for businesses looking for a prime position in the popular Umhlanga/La lucia district. This unit provides flexibility for various business needs.

## Features:

Size: 117 square meters, providing ample space for office setups.

Parking: Secure parking available
Security: 24/7 security with access control to ensure a safe working environment.
Modern Design: A clean, modern interior that can be customized to suit your business needs. It features large windows, patio offering natural light and a welcoming atmosphere.