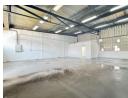

## 150m2 mini factory to Let is Ready for You!" at Vulcan Industrial Park

Prime Property once again is affording you the advantage of this 150m2 warehouse at the rental price of R 14000.00 excluding vat. Located in the vicinity of Phoenix Industrial, Vulcan Industrial Park is situated in the hub for various businesses, industrial and commercial activity from warehouses to manufacturing facilities, suitable for light to heavy industrial uses with many businesses operating in the area. The proximity to Durban Harbour, King Shaka International airport and the N2 highway makes it an attractive location for companies involved in manufacturing, logistics, and distribution. Easy access to public transportation, including buses and taxis. Ample parking loading/unloading areas. "Grow Your Operations" at Vulcan's Premier vacant on the market unit.

## Features

Zoning Commercial

InteriorSizesPower 3 PhaseYesFloor Size

150m²