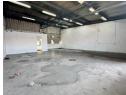

## 150m2 mini factory to Let is Ready for You!" at Vulcan Industrial Park

Prime Property once again is affording you the advantage of this 150m2 warehouse at the rental price of R 14000.00 excluding vat. Located in the vicinity of Phoenix Industrial, Vulcan Industrial Park is situated in the hub for various businesses, industrial and commercial activity from warehouses to manufacturing facilities, suitable for light to heavy industrial uses with many businesses operating in the area. The proximity to Durban Harbour, King Shaka International airport and the N2 highway makes it an attractive location for companies involved in manufacturing, logistics, and distribution. Easy access to public transportation, including buses and taxis. Ample parking loading/unloading areas. "Grow Your Operations" at Vulcan's Premier vacant on the market unit.

## Features

Zoning Commercial

InteriorSizesPower 3 PhaseYesFloor Size

150m²