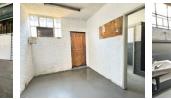

## Mini 150m2 Warehouse to Let offering Prime Industrial Space within Vulcan Industrial Park

Prime Property once again is affording you the advantage of this 150m2 warehouse at the rental price of R 14000.00 excluding vat. Located in the vicinity of Phoenix Industrial, Vulcan Industrial Park is situated in the hub for various businesses, industrial and commercial activity from warehouses to manufacturing facilities, suitable for light to heavy industrial uses with many businesses operating in the area. The proximity to Durban Harbour, King Shaka International airport and the N2 highway makes it an attractive location for companies involved in manufacturing, logistics, and distribution. Easy access to public transportation, including buses and taxis. Ample parking and loading/unloading areas. THREE-phase power available and ablution facilities on the premises, which

### Features

Zoning Commercial

Interior Power 3 Phase

Yes

Sizes Floor Size

150m<sup>2</sup>