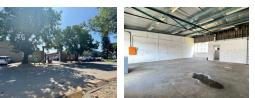

## Mini 150m2 Warehouse to Let offering Prime Industrial Space within Vulcan Industrial Park

Prime Property once again is affording you the advantage of this 150m2 warehouse at the rental price of R 14000.00 excluding vat. Located in the vicinity of Phoenix Industrial, Vulcan Industrial Park is situated in the hub for various businesses, industrial and commercial activity from warehouses to manufacturing facilities, suitable for light to heavy industrial uses with many businesses operating in the area. The proximity to Durban Harbour, King Shaka International airport and the N2 highway makes it an attractive location for companies involved in manufacturing, logistics, and distribution. Easy access to public transportation, including buses and taxis. Ample parking and loading/unloading areas. THREE-phase power available and ablution facilities on the premises, which

### Features

Zoning Commercial

Interior Power 3 Phase

Yes

Sizes Floor Size

150m<sup>2</sup>