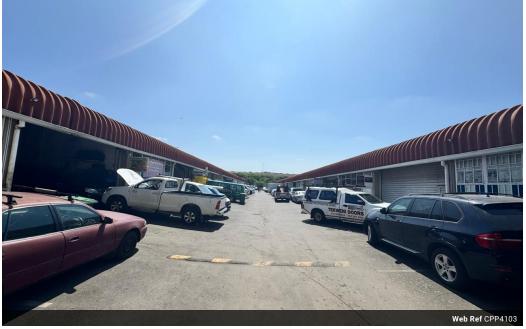

## Mini 150m2 Warehouse to Let offering Prime Industrial Space within Vulcan Industrial Park

Prime Property once again is affording you the advantage of this 150m2 warehouse at the rental price of R 14000.00 excluding vat. Located in the vicinity of Phoenix Industrial, Vulcan Industrial Park is situated in the hub for various businesses, industrial and commercial activity from warehouses to manufacturing facilities, suitable for light to heavy industrial uses with many businesses operating in the area. The proximity to Durban Harbour, King Shaka International airport and the N2 highway makes it an attractive location for companies involved in manufacturing, logistics, and distribution. Easy access to public transportation, including buses and taxis. Ample parking and loading/unloading areas. THREE-phase power available and ablution facilities on the premises, which