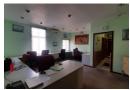

The office consists of the following:

- \* 2 Receptions areas back and front
- \* 1 Executive office with ensuite bathroom
- \* Large open plan workspace
- \* Filing room with large storage facility
- \* 1 Large office with sub-division