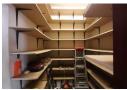

The office consists of the following:

- \* 2 Receptions areas back and front
- \* 1 Executive office with ensuite bathroom
- \* Large open plan workspace
- \* Filing room with large storage facility
- \* 1 Large office with sub-division