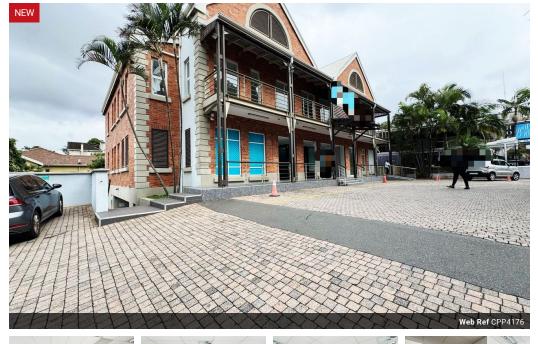

### spacious office to rent in florida road windermere , kwa-zulu natal

Elevate your business with this well appointed 334.14squares office space, ideal for professionals seeking a clean, convenient, and accessible workspace. Located in a well-maintained commercial building, this unit offers a comfortable layout that suits a range of business types – from consultants and creatives to administrative and client-facing services.

Key Features:

Office size : 334.14squares Common area : 21,98squares Balcony : 28,34squares

Loft office space : Open plan space : 121,67square metre Common area :26,68square metre

Both offices to be rented out together

Elevator access for easy client and staff entry

The building has 3 phase power 400 volts and 100 amps

### Features

Zoning Commercial

Exterior Covered Parking Bays 30 Open Parking Bays 5 **Sizes** Floor Size Land Size

566m² 1,830m²