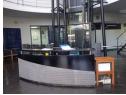

The Rental Price: R71 010.00 ex vat.

Utilities separate. Availability: Immediately.

Lease Period: 3 years minimum.

The Features Include:

- -Second floor offices that are neat, light and airy with large windows, full air-conditioned.
- -The layout comprises spacious open plan offices with numerous medium-sized private offices.
- -Kitchen. -Ablutions
- -Lift available
- -Parking available.
- and secure huilding with security on site 24/7. Gated and fenced