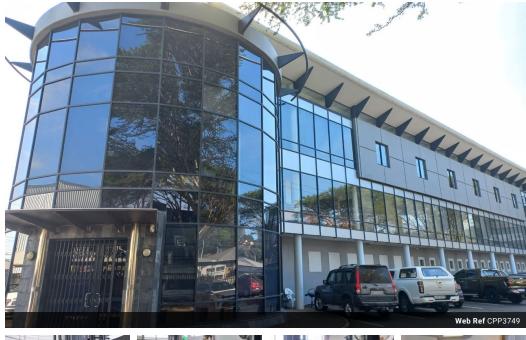

## Prime Office space to Lease in Springfield.

Prime Property presents a 789m2 Office unit to lease in Springfield, Umgeni Business Park.
This well maintained office building is safe and secure.
It is conveniently situated with easy access to the public transport routes. This premises is in close proximity to Springfield Makro and Hirsh's and other amenities in the area.

The Rental Price: R71 010.00 ex vat.

Utilities separate. Availability: Immediately.

Lease Period: 3 years minimum.

The Features Include:

- -Second floor offices that are neat, light and airy with large windows, full air-conditioned.
- -The layout comprises spacious open plan offices with numerous medium-sized private offices.
- -Kitchen. -Ablutions
- -Lift available
- -Parking available.
- and secure huilding with security on site 24/7. Gated and fenced