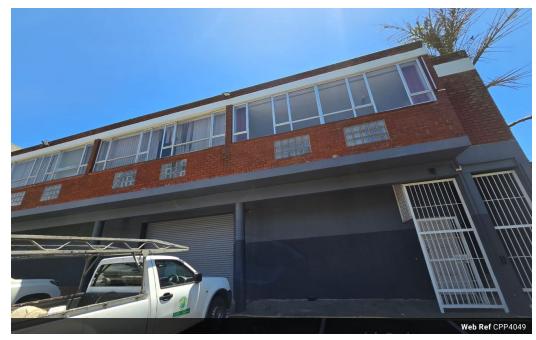

## 500m<sup>2</sup> Office To Let in Springfield

Prime Property presents a vast private office space in Springfield , Durban.

This property is ideal for a small business . Features include kitchen , private bathrooms , private parking, security etc.

## Features

Zoning Commercial

Exterior Sizes Yes Floor Size 500m<sup>2</sup> Security

Extras

Staircase Entrance Hall Secure Parking Built in Wardrobes Toilet Open Plan Kitchen