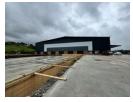

## Newly Built Modern Warehouse To Let Springfield Park

Prime Property presents this 10 000sqm warehouse that is perfectly located next to the N2. Newly built, this warehouse offers a height of 15m at the apex and 12 meters at eaves. Offers Super link access, dock levers, sprinkler system, floor loading capacity is 10 tons psqm.