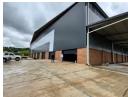

## Newly Built Modern Warehouse To Let Springfield Park

Prime Property presents this 10 000sqm warehouse that is perfectly located next to the N2. Newly built, this warehouse offers a height of 15m at the apex and 12 meters at eaves. Offers Super link access, dock levers, sprinkler system, floor loading capacity is 10 tons psqm.