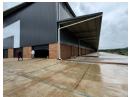

## Newly Built Modern Warehouse To Let Springfield Park

Prime Property presents this 10 000sqm warehouse that is perfectly located next to the N2. Newly built, this warehouse offers a height of 15m at the apex and 12 meters at eaves. Offers Super link access, dock levers, sprinkler system, floor loading capacity is 10 tons psqm.