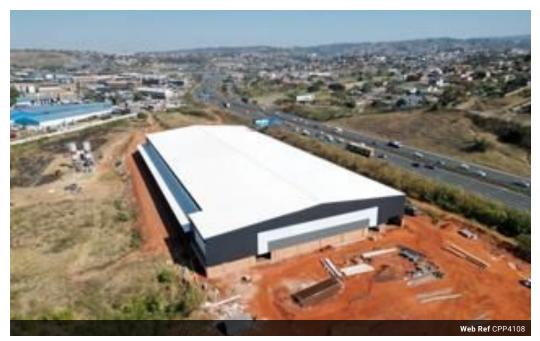

## Newly Built Modern Warehouse To Let Springfield Park

Prime Property presents this 10 000sqm warehouse that is perfectly located next to the N2. Newly built, this warehouse offers a height of 15m at the apex and 12 meters at eaves. Offers Super link access, dock levers, sprinkler system, floor loading capacity is 10 tons psqm.