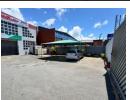

## Freestanding Office and Warehouse Side by Side with Scalable Storage in Springfield

This freestanding warehouse in Umgeni Business Park is a standalone facility offering 2 units side by side, upstairs office 125sqm and warehouse space 750 sqm. Warehouse space can be divided giving you 375 sqm per side. There are 9 parking bays and 2 loading bays. Ideal for storing raw materials, finished goods, or inventory for businesses. High-ceiling spaces for stacking bulk items and pallets. Spaces designed for light manufacturing, assembly or packaging processes, office and storage under one roof. The warehouse is located in a well established commercial industrial zone outside Durban's city center. Direct access to major highways like the N2 and M19, facilitating efficient logistics and connectivity to the Durban Port and inland destinations.