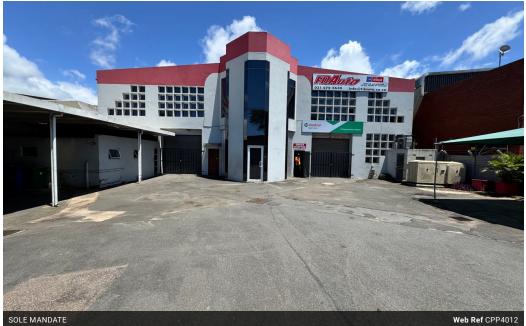

## Freestanding Office and Warehouse Side by Side with Scalable Storage in Springfield

This freestanding warehouse in Umgeni Business Park is a standalone facility offering 2 units side by side, upstairs office 125sqm and warehouse space 750 sqm. Warehouse space can be divided giving you 375 sqm per side. There are 9 parking bays and 2 loading bays. Ideal for storing raw materials, finished goods, or inventory for businesses. High-ceiling spaces for stacking bulk items and pallets. Spaces designed for light manufacturing, assembly or packaging processes, office and storage under one roof. The warehouse is located in a well established commercial industrial zone outside Durban's city center. Direct access to major highways like the N2 and M19, facilitating efficient logistics and connectivity to the Durban Port and inland destinations.