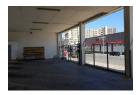

Gross Monthly Rental R45,000 Excl. VAT

Warehousing/ Office Space / Motorcar Showroom - To Let

Prime Property presents

This four hundred and fifty square meter property can be used for warehousing, motorcar showroom and office space.

Ablution facilities available. Is close to city center. Neat and secure building. Close to proximity to main roads.