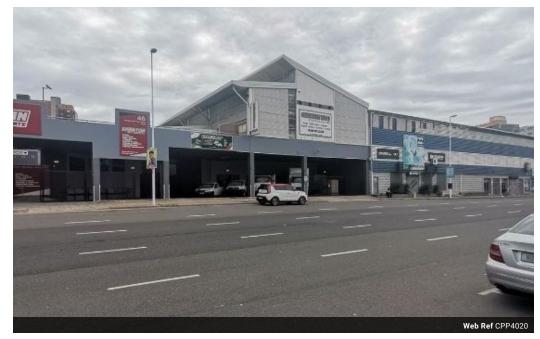

Gross Monthly Rental R45,000 Excl. VAT

Warehousing/ Office Space / Motorcar Showroom - To Let

Prime Property presents

This four hundred and fifty square meter property can be used for warehousing, motorcar showroom and office space.

Ablution facilities available. Is close to city center. Neat and secure building. Close to proximity to main roads.