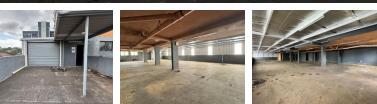

### Spacious Warehouse offering Prime Industrial Space in Kenilworth

This 250m2 spacious warehouse is suitable for light or heavy industrial manufacturing, offering ample space for various business operations. Conveniently situated offering strategic access to major transport routes with road front access and amenities facilitating efficient logistics and distribution. The three-phase power system is beneficial by reducing the risk of overloads which lead to increased system stability and reliability for industrial applications, large and small. Electricity is prepaid making it easy for customers to control their energy spending and avoid dealing with complex billing systems. By renting this warehouse you can leverage these benefits to enhance your operational efficiency, reduce costs and position your business for growth and success.

#### Features

Zoning Commercial

Interior Power 3 Phase

Yes

Exterior Open Parking Bays Sizes Floor Size

250m<sup>2</sup>