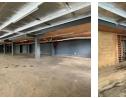

### Spacious Warehouse offering Prime Industrial Space in Kenilworth

This 250m2 spacious warehouse is suitable for light or heavy industrial manufacturing, offering ample space for various business operations. Conveniently situated offering strategic access to major transport routes with road front access and amenities facilitating efficient logistics and distribution. The three-phase power system is beneficial by reducing the risk of overloads which lead to increased system stability and reliability for industrial applications, large and small. Electricity is prepaid making it easy for customers to control their energy spending and avoid dealing with complex billing systems. By renting this warehouse you can leverage these benefits to enhance your operational efficiency, reduce costs and position your business for growth and success.

#### Features

Zoning Commercial

Interior Power 3 Phase

Yes

Exterior Open Parking Bays Sizes Floor Size

250m<sup>2</sup>