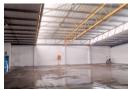

## CALL CENTRE / OFFICE / WAREHOUSE

Prime Property presents

This space is lit with natural light and high ceilings.

Six hundred and ninety square meters space on third floor, perfect for call center, warehouse or corporate offices.

This space can be divided into two sections, the one section is one hundred and seventy centimeters for office use only.

It is serviced by a goods lift.

Close to ICC and major routes