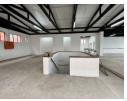

## Ideal 300m2 Warehouse to Let in Congella - Prime Location

This well-located 300m2 open plan warehouse space is perfect for storage, distribution or light industrial use. Secure property with easy access and is situated on the first floor. Conveniently close to major transport routes. Office space and restroom facilities available, including 3 phase power. Ideal for businesses needing a functional and accessible space.

## Features

Zoning Commercial

Interior

Floor Size Power 3 Phase 300m<sup>2</sup> Yes

Sizes