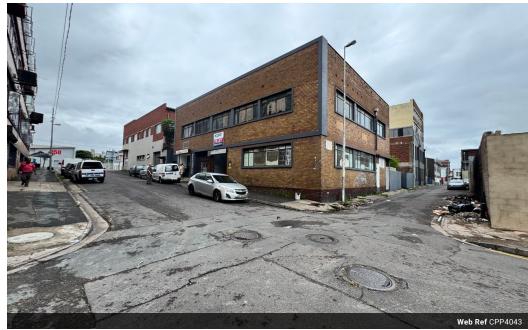

## Ideal 300m2 Warehouse to Let in Congella - Prime Location

This well-located 300m2 open plan warehouse space is perfect for storage, distribution or light industrial use. Secure property with easy access and is situated on the first floor. Conveniently close to major transport routes. Office space and restroom facilities available, including 3 phase power. Ideal for businesses needing a functional and accessible space.