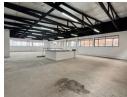

## Ideal 300m2 Warehouse to Let in Congella - Prime Location

This well-located 300m2 open plan warehouse space is perfect for storage, distribution or light industrial use. Secure property with easy access and is situated on the first floor. Conveniently close to major transport routes. Office space and restroom facilities available, including 3 phase power. Ideal for businesses needing a functional and accessible space.

## Features

Zoning Commercial

Interior

Floor Size Power 3 Phase 300m<sup>2</sup> Yes

Sizes