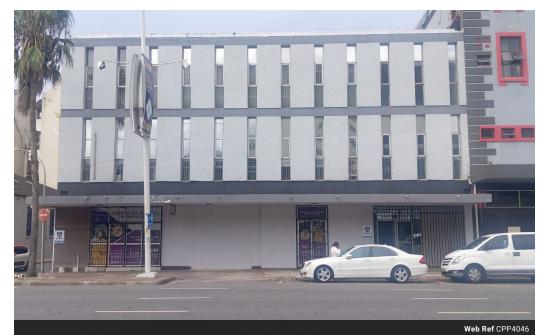

### Factory unit to Lease in Durban CBD.

Prime Property presents a 562m2 factory unit on the second floor of a mixed-use building for rental in Durban CBD. The unit is located in Stalwart Simelane(Stanger) Street. Centrally located. The warehouse is situated in a building that is about 200 meters from the Durban ICC and within walking

Centrally located. The warehouse is situated in a building that is about 200 meters from the Durban ICC and within walking distance to The Victoria Embankment. Easy access.

Large open plan warehouse space. Storage area. The windows make it light and airy. This factory will be ideal for a CMT factory, storage and similar applications. The second floor is accessed from the common stairway. There is a fire escape located at the rear of the building which can be accessed from all floors.