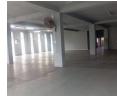

Centrally located. The warehouse is situated in a building that is about 200 meters from the Durban ICC and within walking distance to The Victoria Embankment. Easy access.

Large open plan warehouse space. Storage area. The windows make it light and airy. This factory will be ideal for a CMT factory, storage and similar applications. The second floor is accessed from the common stairway. There is a fire escape located at the rear of the building which can be accessed from all floors.