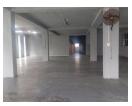

### Factory unit to Lease in Durban CBD.

Prime Property presents a 562m2 factory unit on the second floor of a mixed-use building for rental in Durban CBD. The unit is located in Stalwart Simelane(Stanger) Street. Centrally located. The warehouse is situated in a building that is about 200 meters from the Durban ICC and within walking

Centrally located. The warehouse is situated in a building that is about 200 meters from the Durban ICC and within walking distance to The Victoria Embankment. Easy access.

Large open plan warehouse space. Storage area. The windows make it light and airy. This factory will be ideal for a CMT factory, storage and similar applications. The second floor is accessed from the common stairway. There is a fire escape located at the rear of the building which can be accessed from all floors.