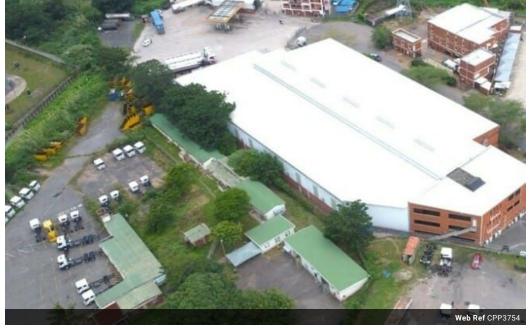

## A Grade Warehouse To Let in Bellair

Yes

Situated close to Durban Port this warehouse has easy access o the M7 and the N2. Boasting two roller doors and 3 dock levelers. Ample yard space for super link articulation.

Building is fully equipped with a sprinkler system and has an office component, kitchenette and ablution facilities.