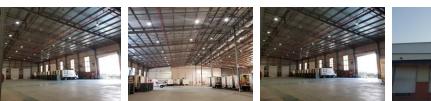

## A Grade Warehouse To Let in Bellair

Yes

Situated close to Durban Port this warehouse has easy access o the M7 and the N2. Boasting two roller doors and 3 dock levelers. Ample yard space for super link articulation.

Building is fully equipped with a sprinkler system and has an office component, kitchenette and ablution facilities.