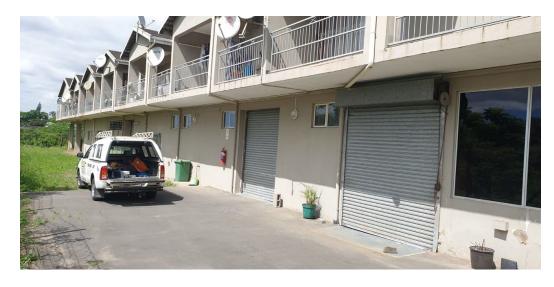

Web Ref CPP3939

R1,350,000

Monthly Levy R2,155 Excl. VAT

Monthly Rates R4,480 Excl. VAT

Commercial Unit for Sale in Parkgate, Verulam.

Prime Property Presents a 215m2 commercial Unit for Sale in a Mixed Use Building in Parkgate, Verulam. Great location. This property is located just 5 minutes away from Cornubia Industrial Park. Its close to amenities in the area and is on a public transport route.

The unit consist of 2 roller doors one of which has a glass front entrance, kitchen, 5 toilets, open plan office and partitioned office. The property is gated with remote control access. The unit is fitted with 3 phase power with 150 amps.