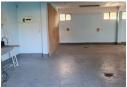

Web Ref CPP3939

R1,350,000

Monthly Levy R2,155 Excl. VAT

Monthly Rates R4,480 Excl. VAT

Commercial Unit for Sale in Parkgate, Verulam.

Prime Property Presents a 215m2 commercial Unit for Sale in a Mixed Use Building in Parkgate, Verulam. Great location. This property is located just 5 minutes away from Cornubia Industrial Park. Its close to amenities in the area and is on a public transport route.

The unit consist of 2 roller doors one of which has a glass front entrance, kitchen, 5 toilets, open plan office and partitioned office. The property is gated with remote control access. The unit is fitted with 3 phase power with 150 amps.