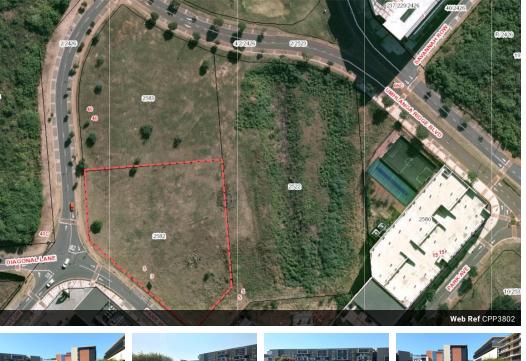

#### Investment Opportunity: Prime Vacant Land for Sale in Umhlanga Ridge.

Prime Property presents a vacant land for sale in the prominent Umhlanga Ridge area. Ideally located at the intersection of Park Way and Twilight Drive. The land size is 4831 square meters with a bulk size of 8213 square meters.

The Sales Price: R33 000 000.00 ex vat. ERF: 2582.

Zoning: Mixed-use 1.

Centrally located. Easy access to the N2 and M4 freeway. Walking distance to Park Square and Gateway Theatre of Shopping and other amenities in the area. There is limited vacant land/sites available in the Umhlanga Precinct for Sale.