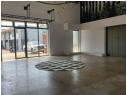

## Prime Commercial unit for Sale in Umhlanga Ridge.

Prime Property presents a 198m2 commercial unit for Sale in Umhlanga Ridge/Newtown Centre area.

Outlet Park is well known and situated in a prime location. It is multifaceted and trendy. It is a mixed-use complex offering a combination of retail, office and storage space for leasing and for sales. It has a constant flow of customer footprints.

The Features Include:

- -The unit has a mezzanine level which can be used for office space or storage.
- -Partitioned office.
- -Open plan area with retail shop front.

## Features

**Zoning** Commercial

InteriorExteriorSizesAir ConditioningYesSecurityYesFloor Size198m²Power 3 PhaseYes