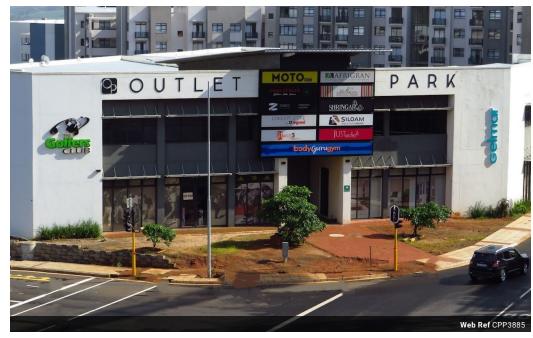

## Prime Commercial unit for Sale in Umhlanga Ridge.

Prime Property presents a 198m2 commercial unit for Sale in Umhlanga Ridge/Newtown Centre area.

Outlet Park is well known and situated in a prime location. It is multifaceted and trendy. It is a mixed-use complex offering a combination of retail, office and storage space for leasing and for sales. It has a constant flow of customer footprints.

Sales Price: R5 940 000.00 ex vat. Parking Bays: x 9.

It is centrally located and has easy access to N2 including the new bridge leading to Cornubia. Close to all the amenities in the area. This includes Gateway Theatre of Shopping, restaurants, etc. Easy access to public transport. Ideal for all types of end users.