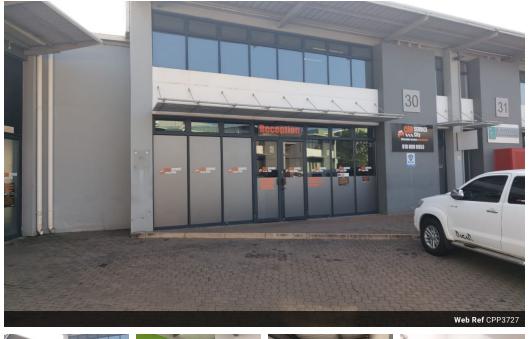

### Commercial Property for Sale in Umhlanga

This commercial property for sale is a prime opportunity for businesses looking for a well-equipped and strategically located space. Here are the key features:

Parking: The property offers 8 parking spaces, providing ample parking for employees and clients. Offices: It includes multiple offices, ideal for accommodating various departments or teams within the organization. Board Room: A dedicated boardroom is available, facilitating meetings, presentations, and discussions. Commercial Use: The property is suitable for commercial purposes, making it versatile for a range of businesses and industries. Location: The property is situated in a desirable location, ensuring visibility, accessibility, and proximity to amenities and transport routes.