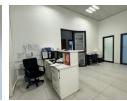

The suite typically features, a reception area with a welcoming entrance with seating for patients. Consultation Rooms, private areas for patient consultations.

Treatment rooms, designed for various procedures and storage areas, space for medical supplies and records.