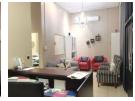

Prime 78 sqm Office Space for Rent in Umhlanga Ridge

Unlock endless possibilities in this versatile 78 sqm space, ideal for retail, medical practice, office, or food outlet.

This space is perfect for Medical practices, Retail businesses, Office spaces or even Food outlets.

## Features

Zoning Commercial

Sizes

Floor Size 78m<sup>2</sup>